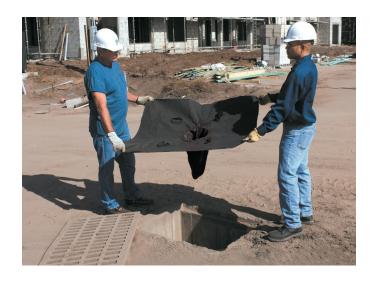

## PRODUCT

Ultra Drain Guards are designed to remove oil and sediment pollution from surface water running into gully drains from surrounding construction sites, farms, industrial estates, or other areas prone to storm water pollution or cleaning operations.

Ultra Drain Guards are made from a high permeability non-woven polypropylene geotextile that trap solids and oils but allow water to drain through and also incorporate bypass ports to further maintain flow into the drain.

They are designed to be easily placed directly into the drain gully pot to filter out materials as they flow into the drain without compromising drainage, and the Oil and Sediment model absorbs up to 3.29 litres of hydrocarbons as well as up to 18 kg of sediment, sand or debris.