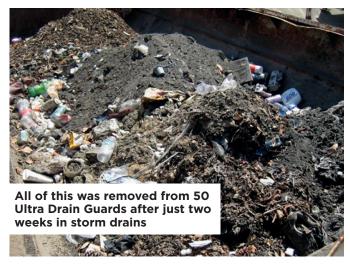

## PRODUCT

Ultra Drain Guards are designed to remove oil and sediment pollution from surface water running into gully drains from surrounding construction sites, farms, industrial estates, or other areas prone to storm water pollution or cleaning operations.

They are designed to be easily placed directly into the drain gully pot to filter out materials as they flow into the drain without compromising drainage, and the Oil and Sediment model absorbs up to 3.29 litres of hydrocarbons as well as up to 18 kg of sediment, sand or debris.