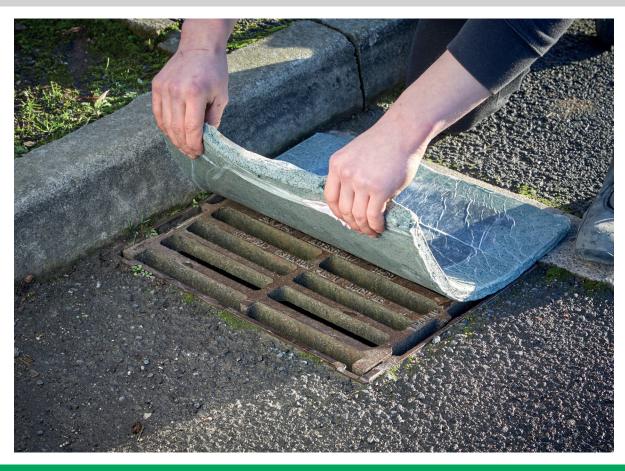

## **PRODUCT**

Our bentonite clay drain mat provide a watertight seal of drains, designed to completely seal off the closest drain to a spill offering a onetime solution to any spills near drains.

The pack of 2 offers the option to cover a large/wider drain as they can be moulded together on deployment.