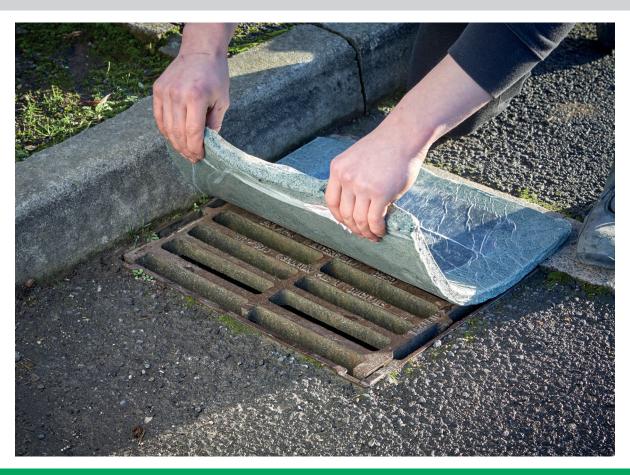

## **PRODUCT**

Our bentonite clay drain mat provide a watertight seal of drains, designed to completely seal off the closest drain to a spill offering a one-time solution to any spills near drains.

The pack of 2 offers the option to cover a large/wider drain as they can be moulded together on deployment.