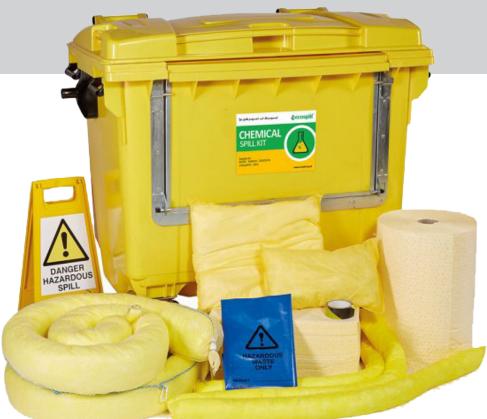

## 1000L CHEMICAL SPILL RESPONSE KIT | 4 WHEEL DROP FRONT PE BIN

| TYPE         | CHEMICAL                                                                                                                                                                   |
|--------------|----------------------------------------------------------------------------------------------------------------------------------------------------------------------------|
| PRODUCT CODE | C1241000                                                                                                                                                                   |
| SIZE         | 133cm x 126cm x 104cm                                                                                                                                                      |
| CONTENTS     | 300 x Pads 50cm x 40cm, 7 x Socks 3mtr,<br>2 x Rolls 50cm x 40cm, 20 Pillows 38cm x<br>23cm, 8 x Booms 6 x 3mtr, 1 x floor sign,<br>1 x hazard tape, 60 waste bags & ties. |