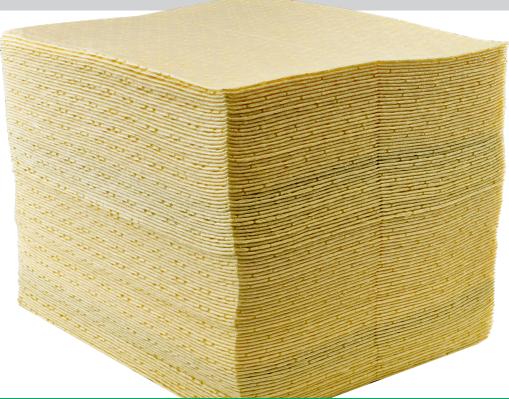

## PREMIER EXTRA CHEMICAL SHEETS 50CM X 40CM

## **PRODUCT**

Our heaviest duty absorbent sheet used for smaller spills and cleaning tools. Sheets are commonly used for smaller but more frequent spills. Our Premier Extra Chemical Sheet offers a better absorption rate and is stronger when saturated, making these an ideal solution for day to day use.

| PRODUCT NO | DESCRIPTION                              | ABSORBENCY | PACK QTY | COLOUR |
|------------|------------------------------------------|------------|----------|--------|
| C0225040   | Premier Extra Chemical Sheets 50cm x 40m | 60L        | 1        | Yellow |