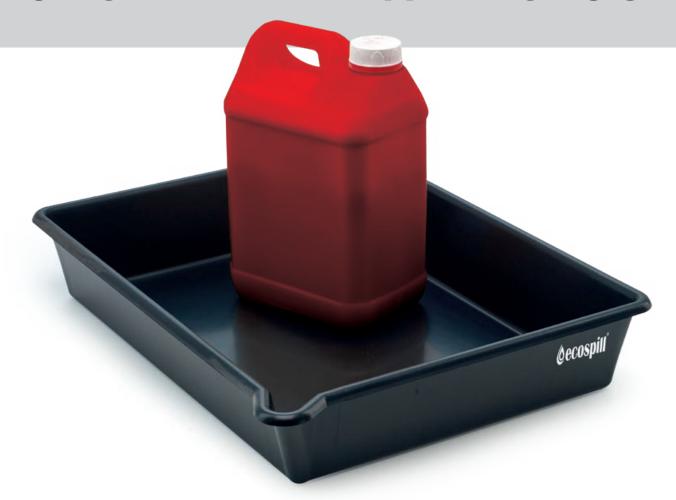

## **16L SPILL TRAY WITH SPOUT**

| PRODUCT CODE  | P3235430              |
|---------------|-----------------------|
| LTRS PER TRAY | 16 LTRS               |
| SIZE          | 530mm x 400mm x 100mm |

## **PRODUCT**

Black Spill Trays are ideal for catching spills in the work area and the storage and handling of smaller drums and containers.